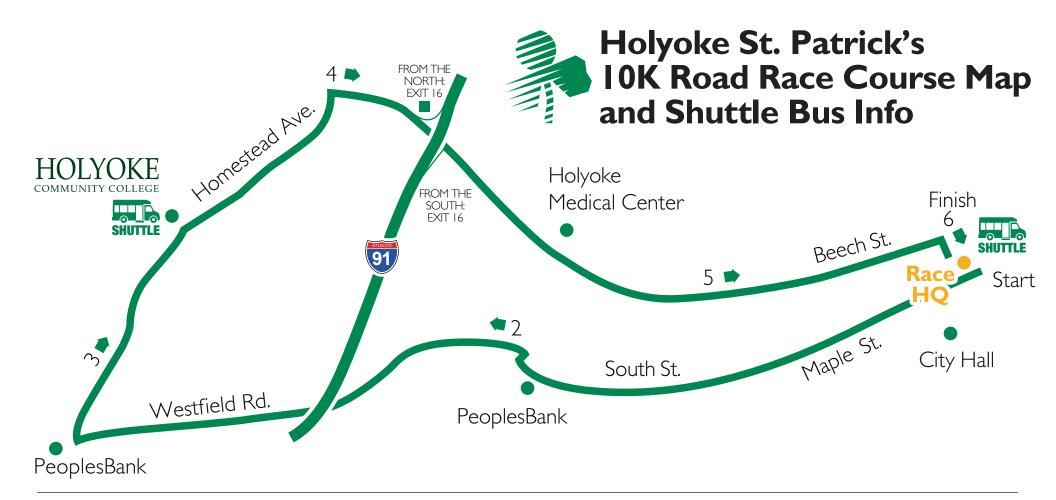

A **FREE SHUTTLE SERVICE** will be running from Holyoke Community College to the Road Race starting area:

Be ready to get on one of the free shuttles **no later than 12:00 pm** to make the start of the race.

A **free shuttle** will drop you at the Mater Dolorosa School parking lot outside of the clothing drop.

You must have a number to use the clothing drop. Family meeting area will be outside the clothing drop after the race.

## **Directions to HCC SHUTTLE SERVICE from I-91:**

*From the North:* Take Exit 16, take a right off the ramp, take left at set of lights onto Homestead Ave., proceed to HCC.

*From the South:* Take Exit 16, bear left at bottom of ramp, at stop sign cross-over and take left up Cherry St.,take left at set of lights onto Homestead Ave., proceed to HCC.